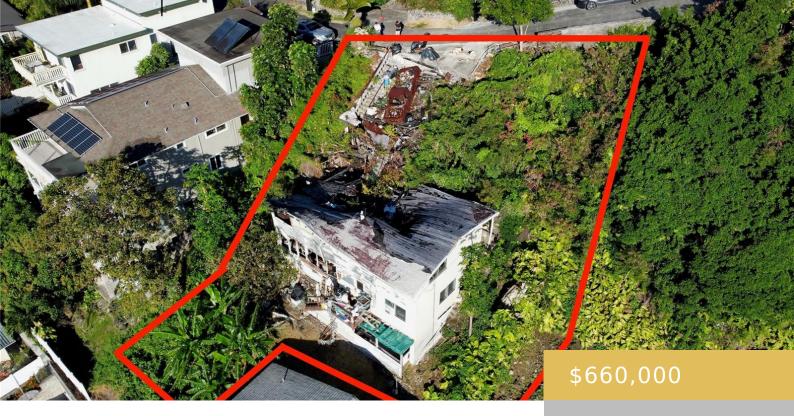

## 2453 PACIFIC HEIGHTS ROAD HONOLULU OAHU 96813

https://goldseai.com

MAJOR PRICE REDUCTION. \$274K UNDER TAX ASSESSED LAND VALUE. FIXER UPPER OR TEAR DOWN OPPORTUNITY. HAZARDOUS MATERIAL TESTING PERFORMED ON 1/22/24 BY ENVIRONMENTAL RISK ANALYSIS INC. TESTS SHOW NO SIGNS OF ASBESTOS AND ACCEPTABLE LIMITS FOR OTHER HAZARDOUS MATERIALS. DEBRIS CAN BE DISPOSED OF ON ISLAND. SEE REPORTS IN SUPPLEMENTS. [...]