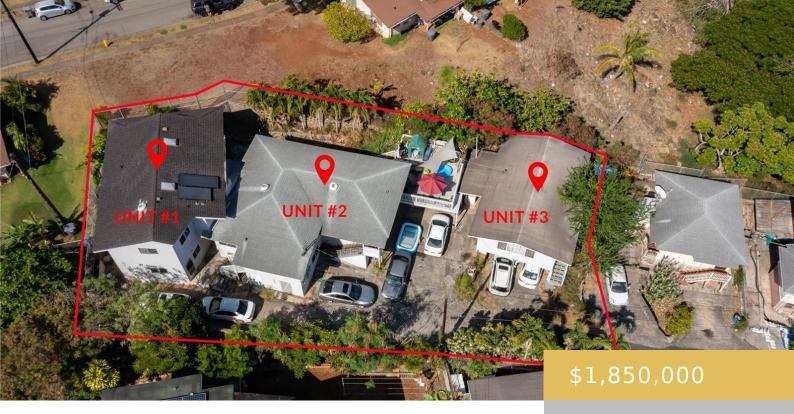

## 2470 SCHOOL STREET HONOLULU OAHU 96819

https://goldseai.com

Nestled in the vibrant heart of Kalihi, this unique property presents a rare opportunity for investors and homeowners alike. There are 3 buildings, including one attached structure featuring large units that offer views of both the city skyline and the ocean. This multi-family property is designed to blend comfort with [...]

## **Building Details**

**Exterior material:** Concrete, Single Wall **Roof:** Asphalt Shingle

Parking: 3 Car+, Carport ArchitecturalStyle: Multiple Dwellings