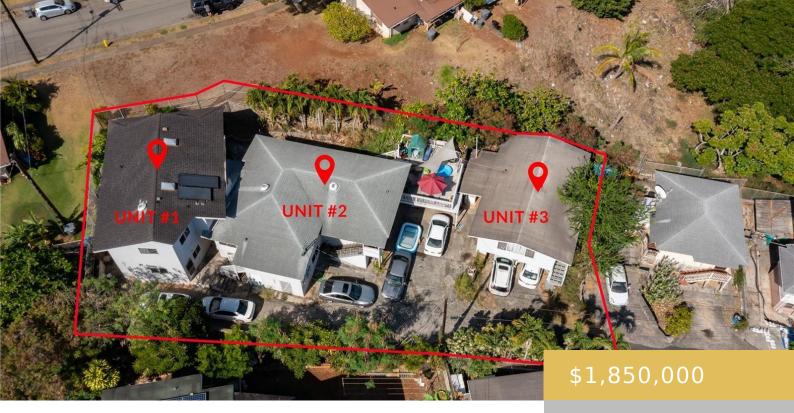

## 2470 SCHOOL STREET HONOLULU OAHU 96819

https://goldseai.com

Nestled in the vibrant heart of Kalihi, this unique property presents a rare opportunity for investors and homeowners alike. There are 3 buildings, including one attached structure featuring large units that offer views of both the city skyline and the ocean. This multi-family property is designed to blend comfort with [...]