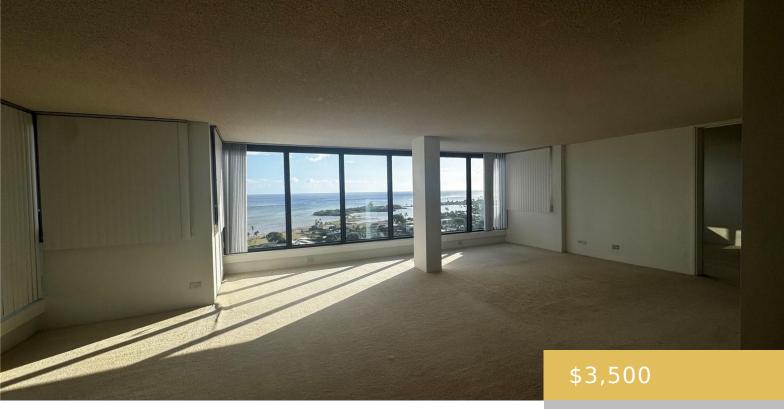

## • 2 beds

- 2 baths
- Renta
- Active
- 1644 sq ft

Building Name: Mt Terrace Stories: 16

Parking Total: 2 Security Features: 24-hr. Security, Security Patrol, Video

Pets Allowed: No

**Amenities:** AC Central, BBQ, Blinds, Central AC, Club House, Dishwasher, Doorman, Dryer, Exercise Room, Patio/Deck, Pool on Property, Range/Oven, Recreation Room, Refrigerator, Resident Manager, Security Guard, Smoke Detector, Washer