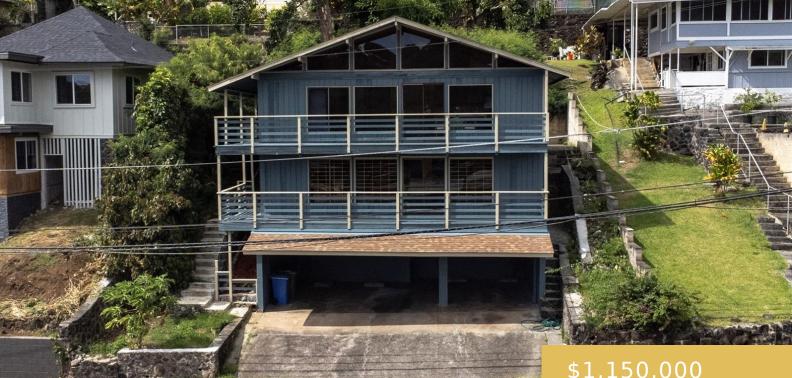

### 2526 BOOTH ROAD HONOLULU OAHU 96813 https://goldseai.com

Quiet, breezy and convenient Pauoa Valley! Country feel, just minutes to downtown, freeway access, and park with pool and playground. Sturdy redwood/cedar lodge on the lower Pacific Heights side. Views of Punchbowl, downtown and ocean from 2nd and 3rd floor decks and living areas. High ceilings creates a sense of [...]

### \$1,150,000

# **Building Details**

Exterior material: Above Ground, Hollow Tile, Single Wall, Wood Frame

Parking: 3 Car+, Driveway, Garage

Year Remodeled: 2024

ArchitecturalStyle: Detach Single Family