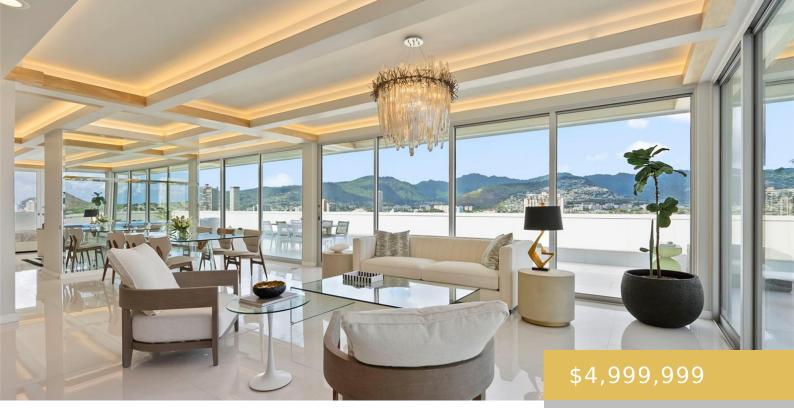

## 2533 ALA WAI BOULEVARD HONOLULU OAHU 96815

https://goldseai.com

Discover this exceptional single level Waikiki penthouse retreat where luxury, elegance, and Hawaiian beauty seamlessly meet. Encompassing approx. 7,500 sq. ft. took over 2 years to complete presenting unmatched comfort, design and functionality handcrafted Alf Monticarlo kitchen features an expansive 11.5 x 5.5 ft. Cambria island and Gaggenau appliances, induction [...] • 3 beds