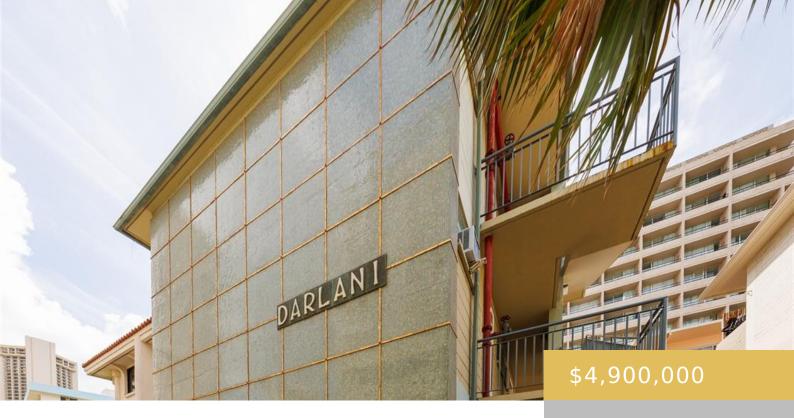

## 254 KAIULANI AVENUE HONOLULU OAHU 96815

https://goldseai.com

Charming building with timeless, stunning tile facade in the heart of Waikiki-a sparkling jewel to add to your portfolio with excellent income and covered parking. Huge 3 bed, 2 bathPenthouse and 14 one-bedrooms, and all units separately metered for electric, one water meter, hollow tile construction, and nice, spacious units, [...]

## **Building Details**

**Exterior material:** Concrete, Hollow Tile **Roof:** Composition, Other

Parking: Assigned, Covered, Open Year Remodeled: 2008