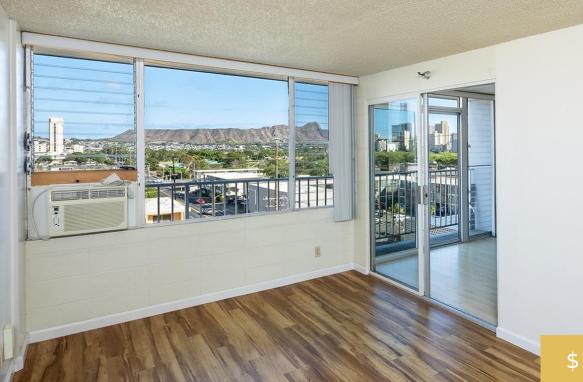

## **2542 DATE STREET HONOLULU OAHU 96826**

https://goldseai.com

Highly desirable 2 bdr unit near Waikiki and Ala Moana. New flooring and new paint. Efficient layout featuring an enclosed lanai. AC and washer/dryer inside unit. Includes 1 pkg stall. Secured bldg. with nice amenities which include a BBQ area and pool. Prime location just minutes to Ala Moana, Waikiki, [...]

## **Amenities & Features**

**Parking Total:** 1

**Amenities:** AC Window Unit, BBQ, Disposal, Dryer, Lanai, Pool on Property, Range Hood, Range/Oven, Refrigerator, Resident Manager, Smoke Detector, Trash Chute, Washer