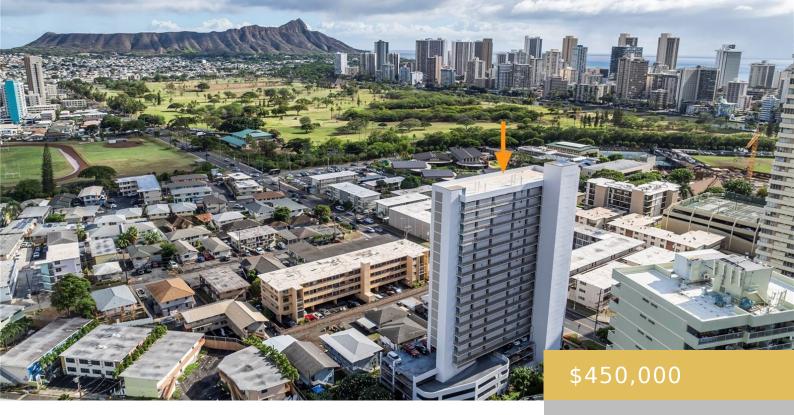

## 2542 DATE STREET HONOLULU OAHU 96826

https://goldseai.com

Located in the very convenient Moilili neighborhood in the heart of Honolulu with a fantastic, unobstructed, Diamond Head view. The Plaza at Century Court is a very pet friendly building (minimal restrictions) and has reasonable maintenance fees that cover water and sewer with amenities that include a swimming pool, BBQ/picnic [...]

## **Building Details**

**Exterior material:** Concrete **Parking:** Assigned, Covered - 1, Guest, Secured Entry,

Street

Building Name: Plaza At Century ArchitecturalStyle: High-Rise 7+ Stories

Court