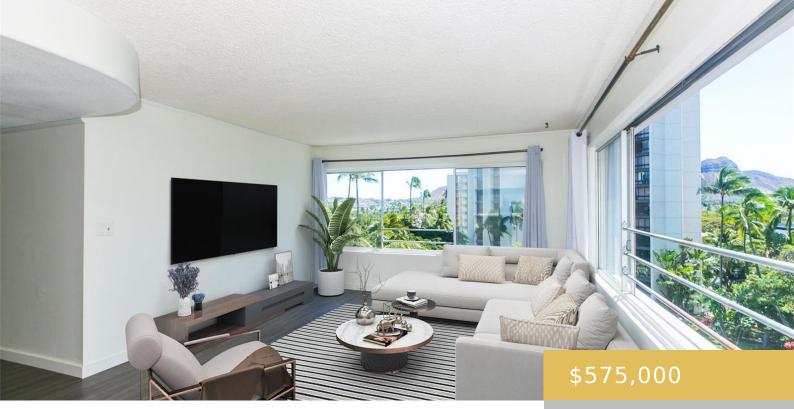

## 2547 ALA WAI BOULEVARD HONOLULU OAHU 96815

https://goldseai.com

Remodeled 2 bedroom 2 bath condo in the heart of Waikiki! Freshly painted, new vinyl laminate flooring and gorgeous new kitchen with beautiful wood cabinetry, granite countertops, glass tile backsplash and stainless steel appliances! Owner's suite with separate entrance features new wet bar/kitchenette and can be rented out separately! Washer/dryer [...]