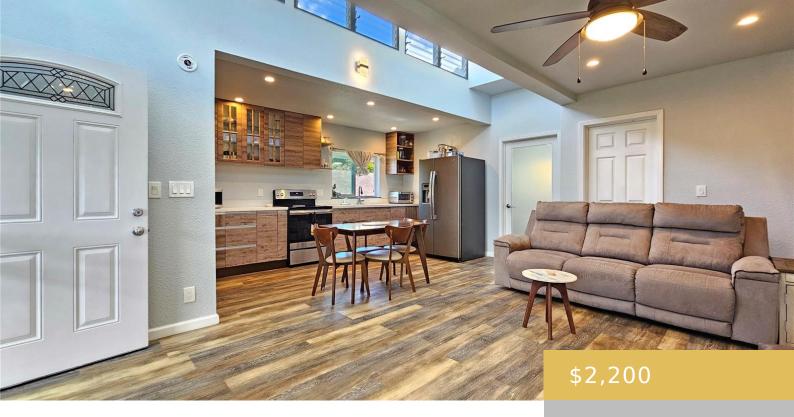

## 2558 FERDINAND AVENUE HONOLULU OAHU 96822

https://goldseai.com

Charning detached 2 bedroom & & two full bathroom. cottage on a quiet location. The home is High ceilings, hardwood and vinyl plank floors, , kitchen w/ stainless steel appliances and Lots of cabinets and counter space. Bright and Breezy with lots of double and oversized windows . Great floorplan [...]

## **Building Details**

Parking: Street ArchitecturalStyle: 2 Bedroom Cottage, Detach Single Family

**Stories:** 1 **Year Remodeled:** 2019

## **Amenities & Features**

**Security Features:** Key

**Amenities:** Bedroom on 1st Level, Blinds, Cable TV, Ceiling Fan, Convection Oven, Disposal, Drapes, Dryer, Full Bath on 1st Floor, Kitchenware, Lanai, Microwave, Other, Patio/Deck, Private Yard, Range/Oven, Refrigerator, Single Level, Smoke Detector, Washer, Yard