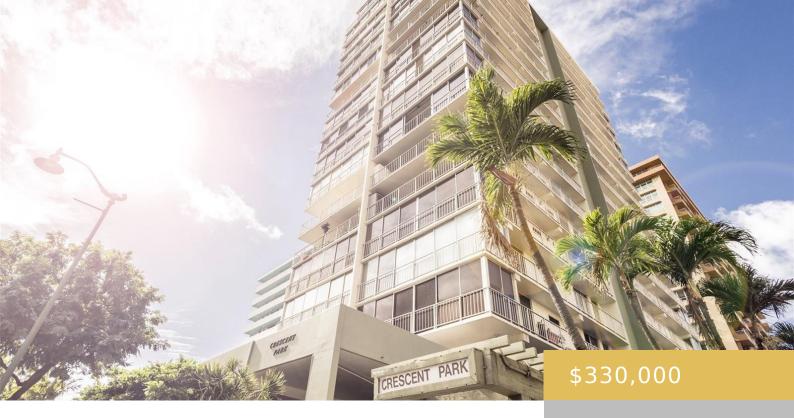

## **Building Details**

Exterior material: Above Ground, Concrete

**Building Name:** Crescent Park

**Parking:** Covered - 1, Garage

**ArchitecturalStyle:** High-Rise 7+ Stories