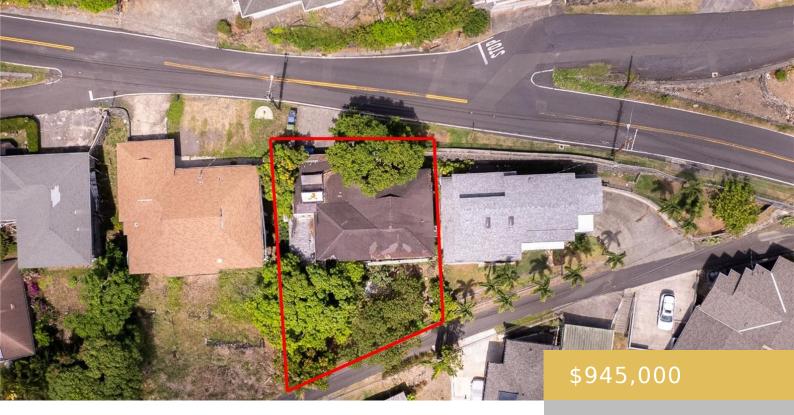

## 2596 PACIFIC HEIGHTS ROAD HONOLULU OAHU 96813

https://goldseai.com

Rarely available prime lot in town on desirable Pacific Heights. Build brand new or remodel the existing home. Views of Punchbowl, Pauoa Valley, downtown Honolulu and the ocean beyond. Conveniently located just minutes from Downtown, shopping, dining, entertainment, and beaches. Dual street frontage. May be possible to add access below [...]