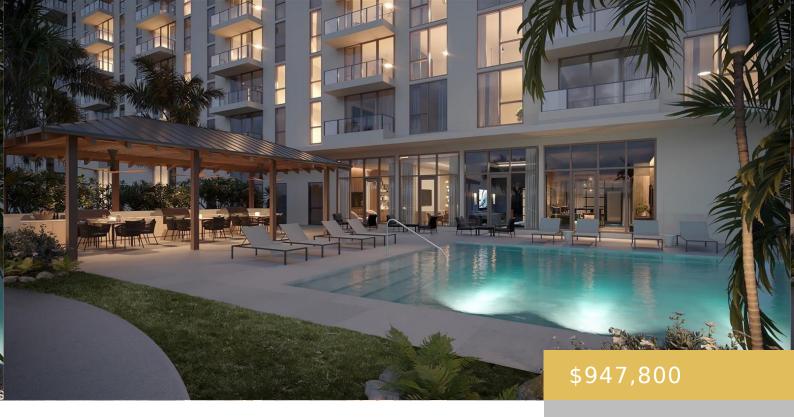

## **Amenities & Features**

**Parking Total:** Security Features: Key, Keyed Elevator, Security Patrol

2

**Pets Allowed:** Amenities: BBQ, Community Laundry, Condo Association Pool, Dog Park, No Exercise Room, Fire Sprinkler, Other, Patio/Deck, Playground, Pool on

Exercise Room, Fire Sprinkler, Other, Patio/Deck, Playground, Pool on Property, Recreation Area, Recreation Room, Resident Manager, Security

Guard, Single Level, Storage, Trash Chute, Walking/Jogging Path