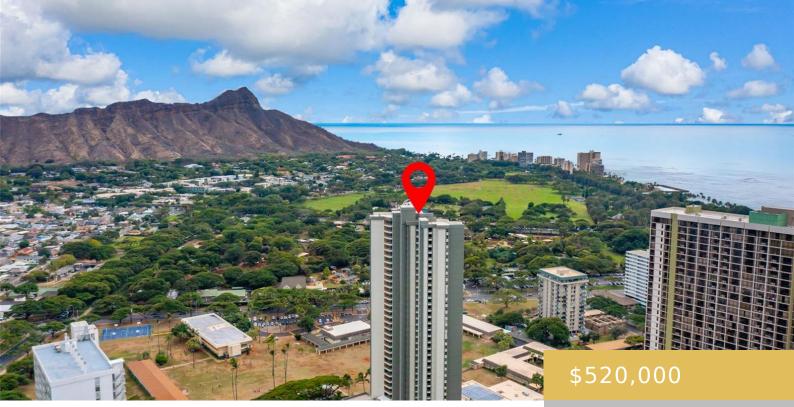

2600 PUALANI WAY HONOLULU OAHU 96815 https://goldseai.com

Diamond Head Vista, a well-known building in Waikiki, located in the highly desirable East side of Waikiki, close to Diamond Head, Ala Wai Golf Course, Waikiki Beach, Kapiolani Park, Waikiki Shell, farmer's market, and all the local favorite eateries on Kapahulu and Monsarrat Avenues. This one bedroom, one full bath [...]

## **Building Details**

Exterior material: Concrete
Building Name: Diamond Head Vista

Parking: Assigned, Covered - 1
ArchitecturalStyle: High-Rise 7+ Stories