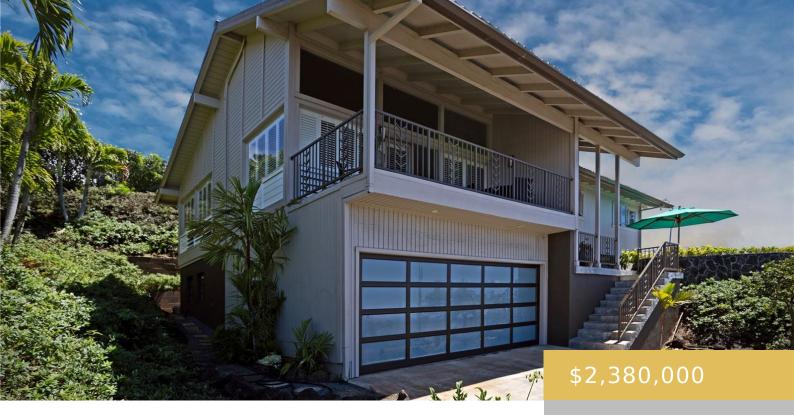

## 2608 HALEKOA DRIVE HONOLULU OAHU 96821

https://goldseai.com

First time on the market in 50 Years! This absolutely stunning 3 bedroom, 2.5 bathroom home has coveted ocean & Diamond Head views. Stepping through the Italian Volli door handles, you'll instantly appreciate the masterful design and modern luxury. Vaulted ceilings and recessed lighting create an atmosphere of spacious sophistication [...]

- 3 heds
- 2 haths
- Single Family
- Single Family
- Active
- 2324 sq ft

## **Building Details**

**Exterior material:** Wood Frame **Roof:** Aluminum/Steel

Parking: 2 Car, Garage ArchitecturalStyle: Detach Single Family

Year Remodeled: 2010