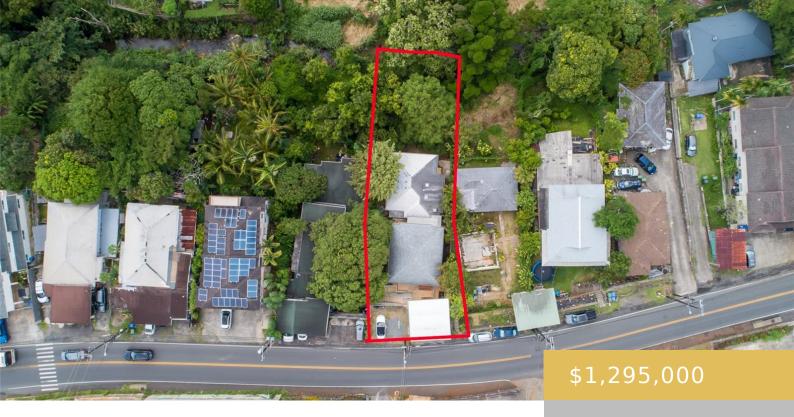

## **2616 KALIHI STREET HONOLULU OAHU 96819**

https://goldseai.com

Discover a prime turn-key investment with this renovated, fully rented 3-unit multi-family property. Recent upgrades include new electrical systems, two 80-gallon water heaters, foundation and roof work. Each of the two homes features a separate electric meter. The property also offers access to a nearby stream. Please do not disturb [...]