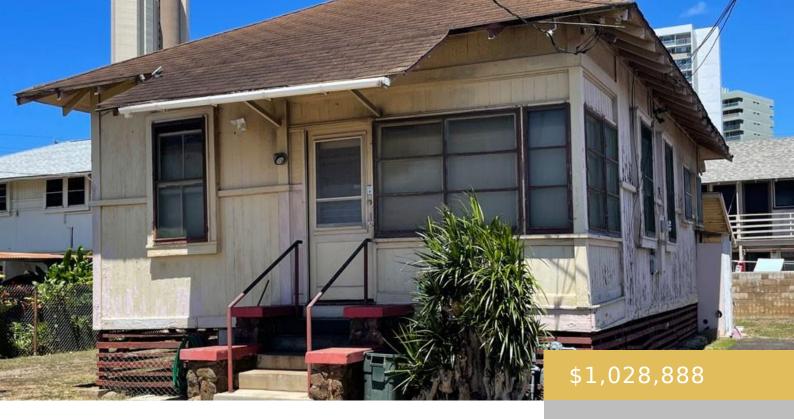

## 2620 B DATE STREET HONOLULU OAHU 96826

https://goldseai.com

RARELY AVAILABLE, FEE SIMPLE, APARTMENT ZONED (A-2 Medium Density); with a fixer upper or tear down dwelling on LEVEL lot. 1/4 interest in Parcel 14 – Roadway; which is NOT part of the 5,454 sq. ft. land area. CONVENIENTYLY located to Kaimuki High, Iolani School, Ala Wai Golf Course, neighborhood [...]

## **Building Details**

**Exterior material:** Wood Frame **Roof:** Other

Parking: On Site Building Name: None

Stories: 1