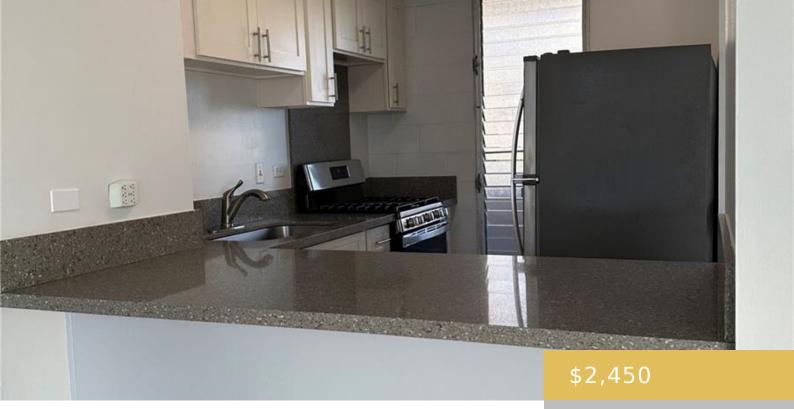

## 2630 KAPIOLANI BOULEVARD HONOLULU OAHU 96826

https://goldseai.com

\*\*2 covered parking stalls!!\*\* Convenient location with beautiful view of Diamond Head! 2 bed, 1 bath unit features storage closet, balcony, vinyl plank flooring, quartz counter tops, stainless steel fridge, gas stove, and white cabinets in the kitchen. Rent includes water, gas, and electricity. Cross ventilation keeps unit cool and [...]