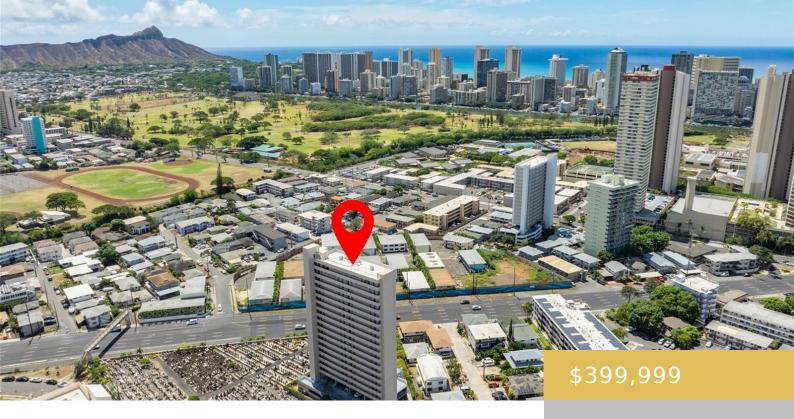

## 2630 KAPIOLANI BOULEVARD HONOLULU OAHU 96826

https://goldseai.com

Tastefully upgraded 2-bedroom, 1 bathroom apartment, features quartz countertops, newer cabinets, and luxury vinyl plank floors. Enjoy cool mountain breezes from this spacious and unit that comes with one covered parking stall. Located in a Pet-Friendly and secure building with an enter phone system and elevator fob access. Conveniently situated [...]

## **Building Details**

**Exterior material:** Above Ground, Concrete, Slab **Parking:** Assigned, Covered - 1

Building Name: Plumeria Hale ArchitecturalStyle: High-Rise 7+ Stories