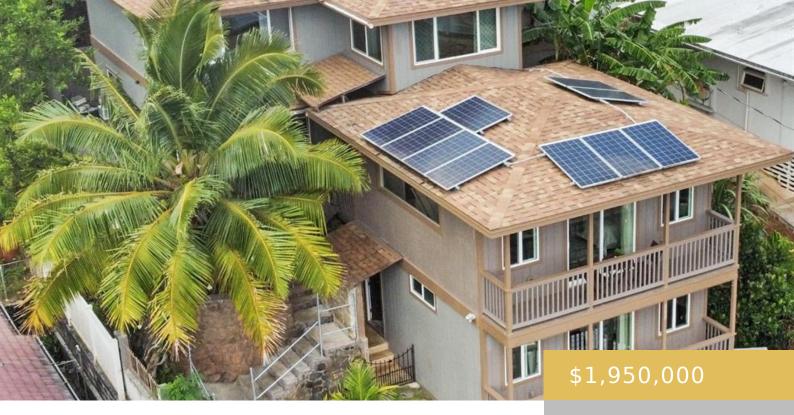

## **2640 PETER STREET HONOLULU OAHU 96816**

https://goldseai.com

Discover 2640 Peter Street in desirable St. Louis Heights. This 6-bed, 5-bath home showcases breathtaking Diamond Head, Waikiki, and ocean views. With 3 levels, each boasting its own entrance, it's ideal for multigenerational families or investors. The Top level offers 3 bedrooms, one bonus room, 2 baths (one with jacuzzi [...]

## **Building Details**

Exterior material: Brick, Concrete, Double Wall,

Wood Frame

**Parking:** 3 Car+, Driveway

**Roof:** Asphalt Shingle

**ArchitecturalStyle:** Detach Single Family