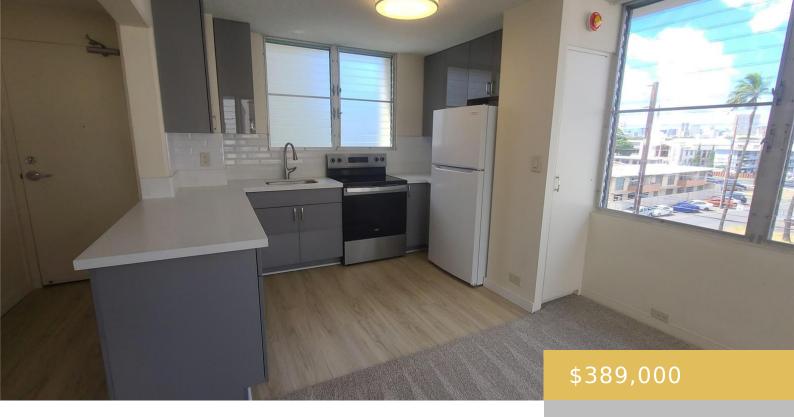

## 2648 KUILEI STREET HONOLULU OAHU 96826

https://goldseai.com

This bright and airy corner unit has been completely renovated and in move-in ready condition. Kitchen and bath have new cabinets and vanity w/ quartz counters, new faucets, SS sink, garbage disposal, full sized range and 18 cu.ft. refrigerator. Vinyl planks have been installed in the kitchen, bathroom and hallway [...]