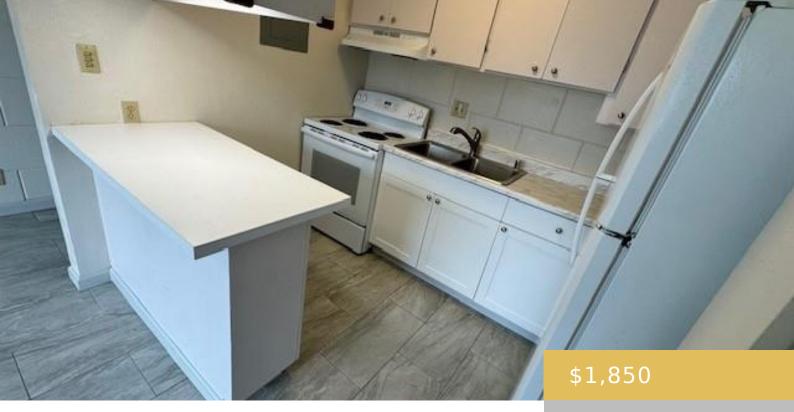

27 LAKEVIEW CIRCLE WAHIAWA OAHU 96786 https://goldseai.com

Clean 2 bedroom, 1 bath Near military, shopping, golf course, freeway access, north shore, entertainment. Partly furnished Includes water, parking, common laundry \$1850/mo. + security deposit 1 year lease Shown by appointment only Apply with references 12 Month Lease, \$1,850 deposit Near Schofield Barracks and Wheeler Easy freeway access Entertainment, [...] • 2 beds

## **Amenities & Features**

Parking Total: 1

Pets Allowed: No

Security Features: Key, Video

**Amenities:** Disposal, Dryer, None, Range Hood, Range/Oven, Refrigerator, Smoke Detector, Washer

**Features:** Parking, Sewer, Trash, Water, Yard Service