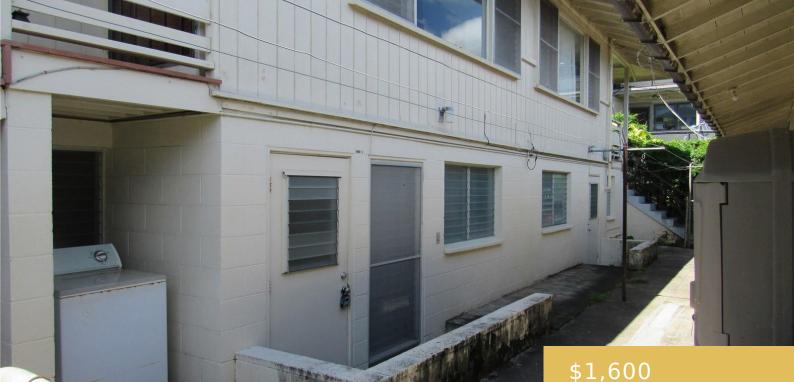

### 2728 ROOKE AVENUE HONOLULU OAHU 96817

https://goldseai.com

Partly furnished 2-bedroom, 1-bathroom ground floor unit with 1assigned open parking in cool Puunui. Appliances include refrigerator, electric stove/oven and smoke detectors. Residential location in upper Nuuanu/Liliha close to schools, bus lines, Liliha business district and St. Francis. \$1,600/month includes electricity, water, sewer and yard service. To be rented in [...]