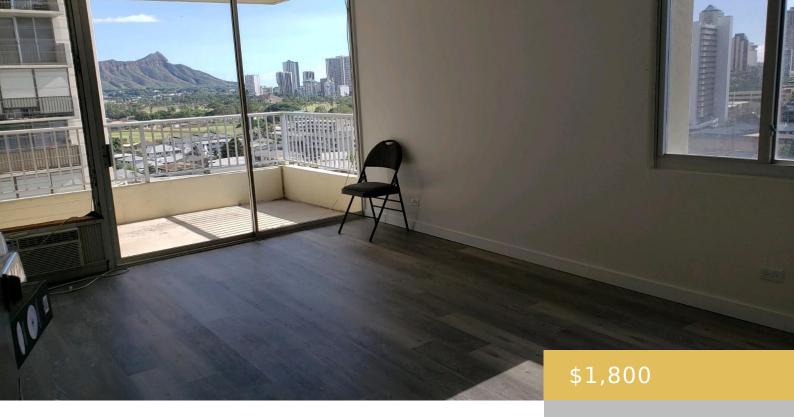

## 2740 KUILEI STREET HONOLULU OAHU 96826

https://goldseai.com

Rare one bedroom for rent with Diamond Head view in Hale Kulanui. Corner unit with large lanai, renovated with NEW luxury vinyl flooring and NEW paint and NEW light fixtures plus one covered parking in secure garage requiring FOB to enter. Partly furnished with refrigerator, range/oven, microwave and washer. Unit [...]

## **Building Details**

Parking: Assigned, Covered - 1, Garage, Other, Secured Entry Building Name: Hale Kulanui

**ArchitecturalStyle:** High-Rise 7+ Stories

## **Amenities & Features**

Parking Total: 1

Security Features: 24-hr. Security, Key, Keyed Elevator

Pets Allowed: No

**Amenities:** AC Window Unit, Auto Garage Door Opener, BBQ, Community Laundry, Corner/End, Disposal, Drapes, Exercise Room, Lanai, Meeting Room, Odd# Unit, Pool on Property, Range/Oven, Refrigerator, Resident Manager, Smoke Detector, Storage, Trash Chute,