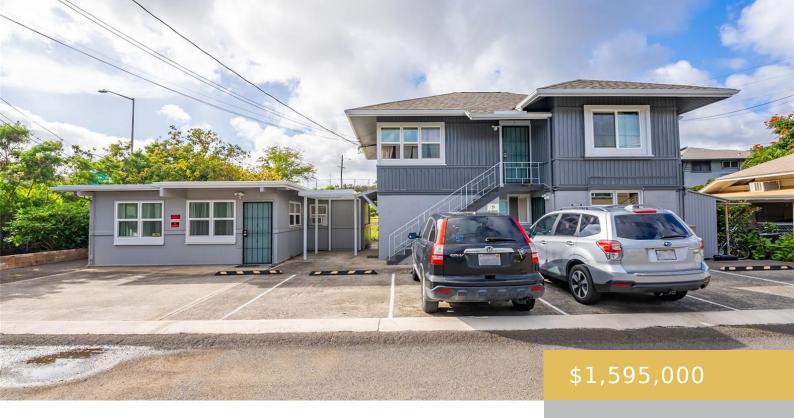

## 2819 WAIALAE AVENUE HONOLULU OAHU 96826

https://goldseai.com

Don't miss this Incredible Opportunity to own a LEGAL Fourplex with A-2 Apartment Zoning in an AMAZING location behind the back entrance of UH Manoa! Seller has been getting \$7,100 per month in rent. Seller left one unit open on purpose, so a buyer could take advantage of an OWNER [...]

## **Building Details**

**Exterior material:** Double Wall, Hollow Tile, Single Wall, Slab, Wood **Roof:** Asphalt Shingle

Frame

Parking: Assigned, Open Year Remodeled: 2022

## **Amenities & Features**

**Parking Total:** 6 **Pets Allowed:** No

Amenities: A/C, Storage Features: Cable, Clear, Internet, Overhead Electricity, Telephone,

Water