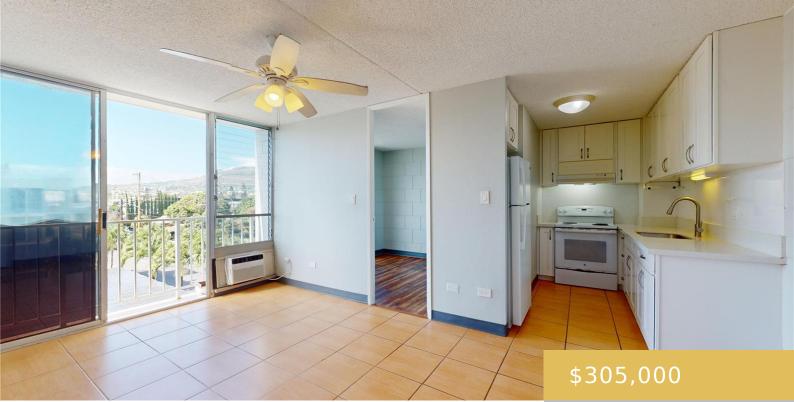

## 2847 WAIALAE AVENUE HONOLULU OAHU 96826

https://goldseai.com

Location, Location, Location! 2 bedroom, 1 bath unit, with 1 assigned covered parking stall at Waialae Place. Freshly painted throughout, updated kitchen in 2020 has quartz counters, and the bathroom has a freshly glazed tub. Amenities include key entry into building, guest parking, swimming pool, BBQ area, small storage locker, [...]