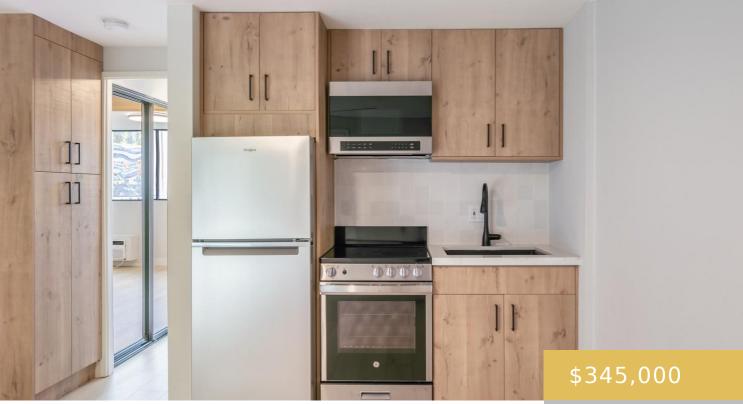

## 2860 WAIALAE AVENUE HONOLULU OAHU 96826

https://goldseai.com

Just completed & fully renovated 1-bedroom 1-bath 1-parking unit. Featuring an upgraded kitchen with a custom-built pantry and new appliances including 24-inch refrigerator, stove, and over-the-range microwave. The bathroom is also modernized, boasting new tiles, tub, vanity, toilet, and shower fixture. Additionally, a brand new window A/C is installed in [...]