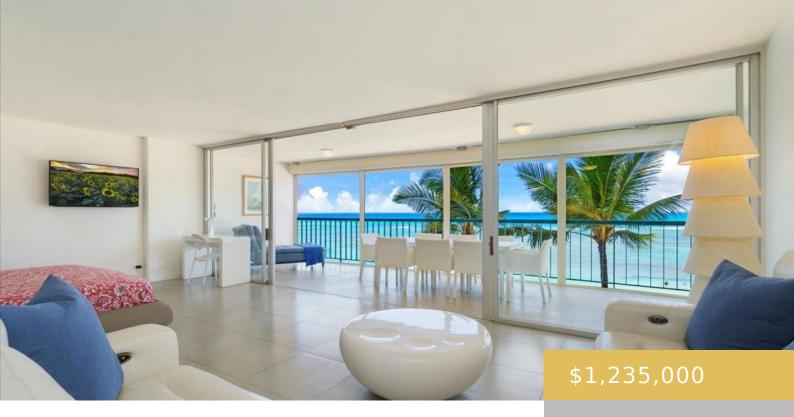

## 2877 KALAKAUA AVENUE HONOLULU OAHU 96815

https://goldseai.com

This 1-bedroom unit has been upgraded with a new kitchen, removal of the asbestos (popcorn) ceiling, and the inclusion of a full-size washer and dryer—a rare find in this building. It comes with one parking stall. The expansive lanai seamlessly integrates the breathtaking outdoor scenery with your living space, enhancing [...]