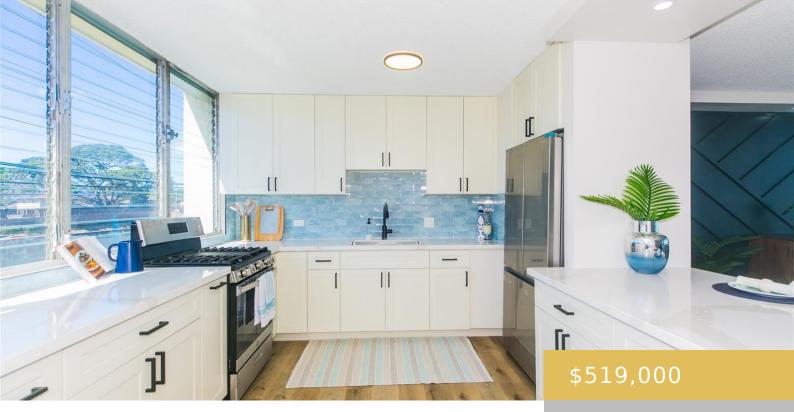

## 2889 ALA ILIMA STREET HONOLULU OAHU 96818

https://goldseai.com

This beautifully completely renovated 3-bedroom, 2-bathroom condo offers 1,010 sq ft of modern living space gleaming with abundant natural light. Featuring an open floor plan, the apartment boasts a spacious living area with all new flooring, kitchen, bathrooms, paint and more . The sleek kitchen is equipped with brand-new stainless [...] • 3 beds