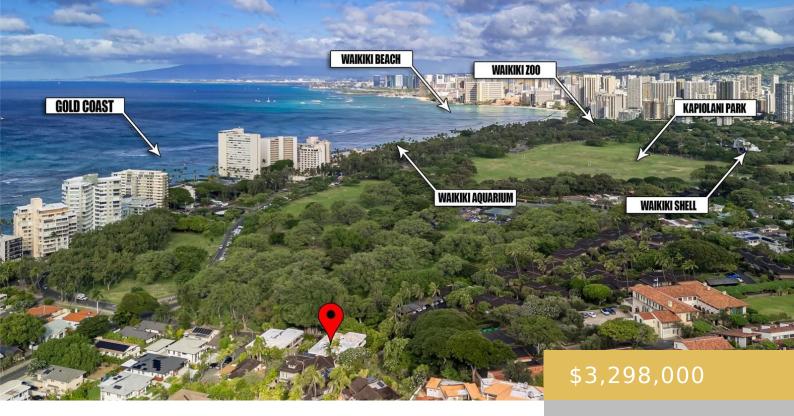

## 2929 PONI MOI ROAD HONOLULU OAHU 96815

https://goldseai.com

Discover your island oasis in this spacious 3 bedroom, 2.5 bath townhome within a four-unit complex nestled under the slopes of Diamond Head abutting La Pietra School. Enjoy tranquility, convenience, an A+ location, & breathtaking views. This private and rare gem is just steps from Kapiolani Park, Kaimana Beach and [...]