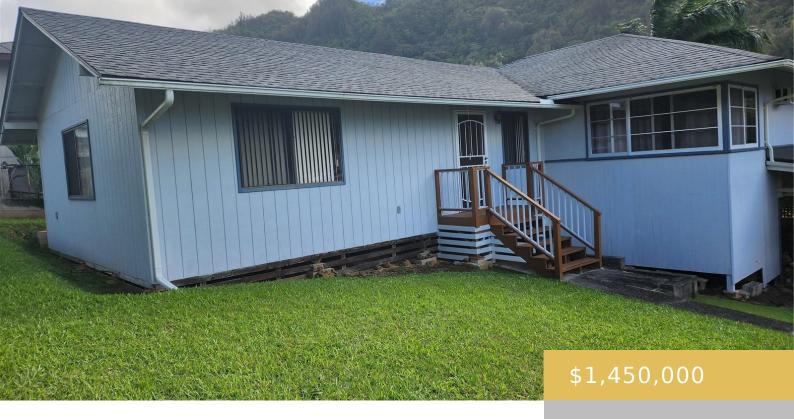

## 2931 PARK STREET HONOLULU OAHU 96817

https://goldseai.com

Hugh 10,901 Sq. Ft. Nuuanu lot. Many possibility for building more house(s). Large Lychee tree in front of property. Priced at appraisal. Come see and admire this property.

## **Building Details**

**Exterior material:** Above Ground, Wood Frame

Parking: Driveway

**Year Remodeled:** 1965

**Roof:** Composition

**ArchitecturalStyle:** Detach Single Family