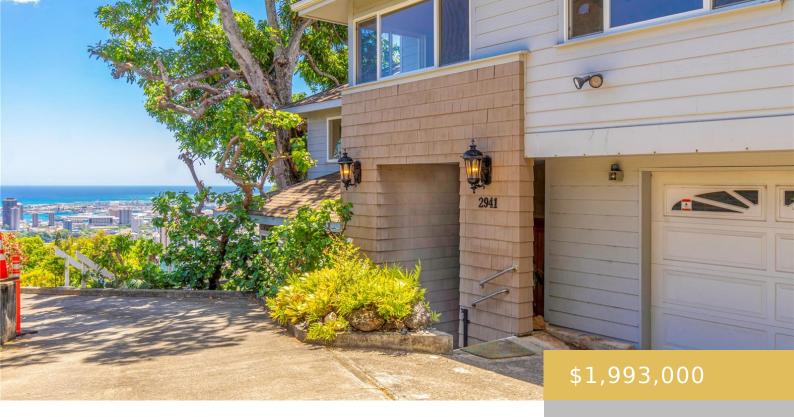

## 2941 LAOLA PLACE HONOLULU OAHU 96813

https://goldseai.com

Private and peaceful up Pacific Heights! This rim lot takes full advantage of open, must-see views from town to the west. The steel-framed, custom home has unobstructed views from almost every room. The 300 square foot lanai gives you front row seats to spectacular sunsets happening nightly. So quiet you [...]

## **Building Details**

**Exterior material:** Above Ground, Double

Wall, Steel Frame

Parking: 2 Car, Garage

**Roof:** Asphalt Shingle

ArchitecturalStyle: CPR, Detach Single Family