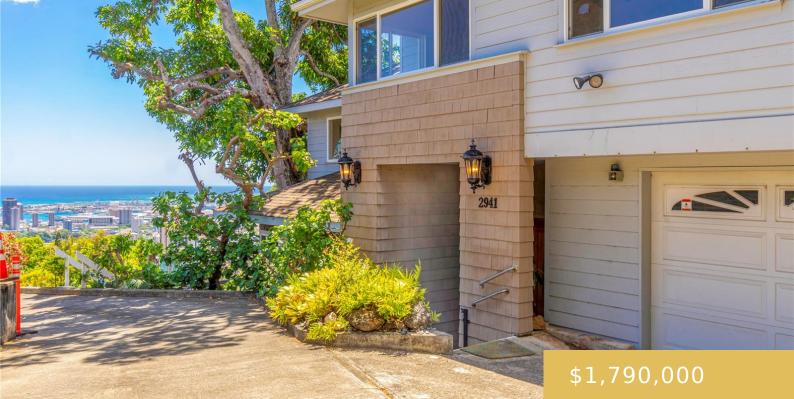

## 2941 LAOLA PLACE HONOLULU OAHU 96813

https://goldseai.com

Private and peaceful up Pacific Heights! This rim lot takes full advantage of open, must-see views from town to the west. The steel-framed, custom home has unobstructed views from almost every room. The 300 square foot lanai gives you front row seats to spectacular sunsets happening nightly. So quiet you [...]

## **Building Details**

**Exterior material:** Above Ground, Double Wall, Steel Frame

Roof: Asphalt Shingle

Parking: 2 Car, Garage

ArchitecturalStyle: CPR, Detach Single Family