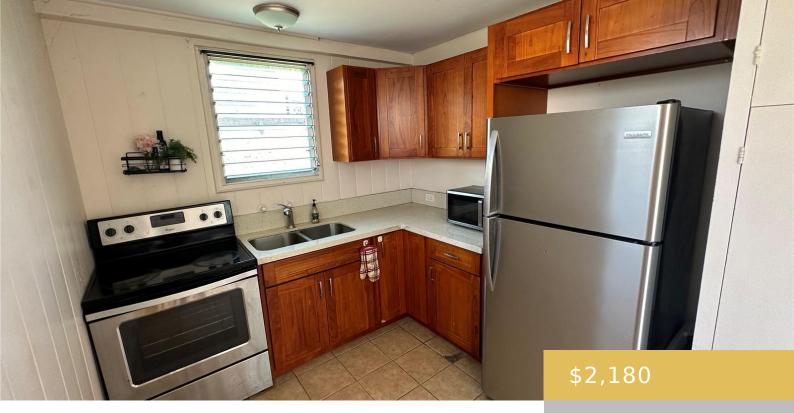

## 2956 VARSITY CIRCLE HONOLULU OAHU 96826

https://goldseai.com

Spacious 2 bedroom, 1 bathroom unit available for rent. Unit comes with one assigned parking stall. Conveniently located right next to UH Manoa and nearby various restaurants, shops, and stores. Pets are welcome, but may be subject to additional pet rent. Pet deposit is required. Sewer, water, and trash are [...]

## **Amenities & Features**

Parking Total:  $\boldsymbol{1}$ 

**Amenities:** AC Window Unit, Community Laundry, Corner/End, Range/Oven, Refrigerator

Pets Allowed: Yes

Features: Parking, Sewer, Trash,

Water