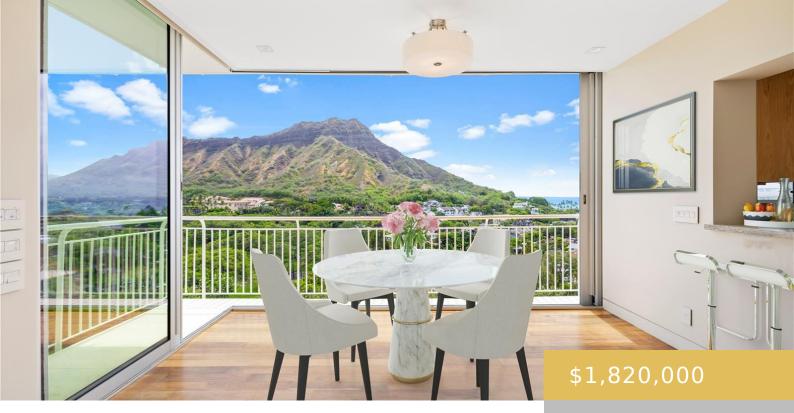

## 2969 KALAKAUA AVENUE HONOLULU OAHU 96815

https://goldseai.com

Unbostructed Diamond Head View with Ocean, Kapiolani park, Koulanusand, and Waikiki City lights. Large one bed room, high floor which is one below the Penthouse. Cooler side of the building with Great trade wind breeze throughtout the unit. The unit was entierly renoveted 2018. Koa wood Flooring and Separate Shower [...]