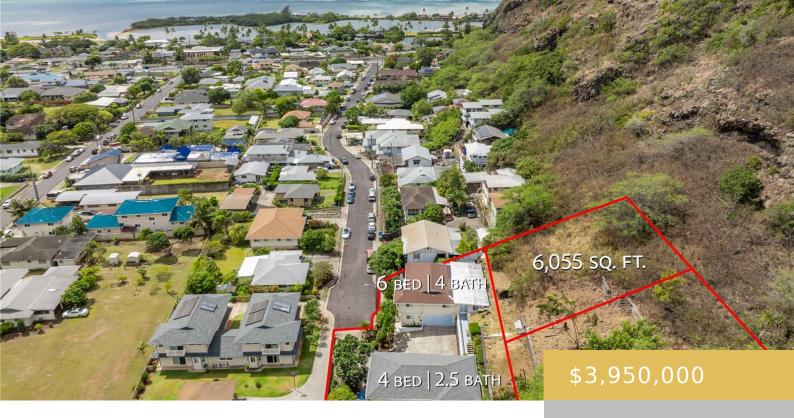

## 298 MOOMUKU PLACE HONOLULU OAHU 96825

https://goldseai.com

Truly a once in a lifetime opportunity.... 4 UNIT CPR IN EAST HONOLULU!!! The entire parcel is 23,441 sq ft of land with R-5 zoning. The best part is the CPR has already been completed by the Grad Law Firm to separate into 4 parcels, including 2 existing single family [...]