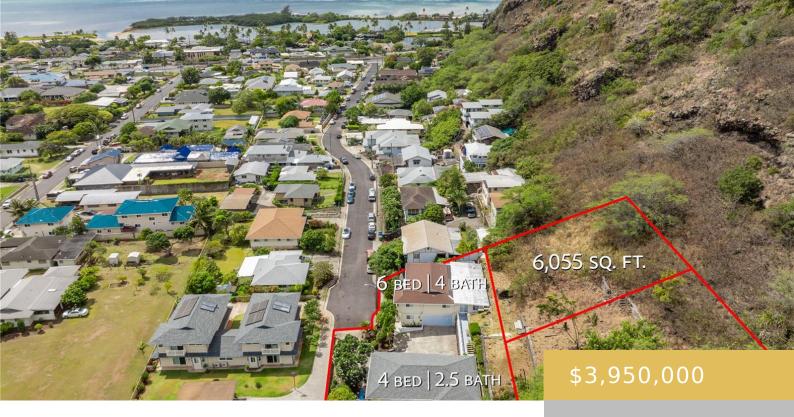

## 298 MOOMUKU PLACE HONOLULU OAHU 96825

https://goldseai.com

Truly a once in a lifetime opportunity.... 4 UNIT CPR IN EAST HONOLULU!!! The entire parcel is 23,441 sq ft of land with R-5 zoning. The best part is the CPR has already been completed by the Grad Law Firm to separate into 4 parcels, including 2 existing single family [...]