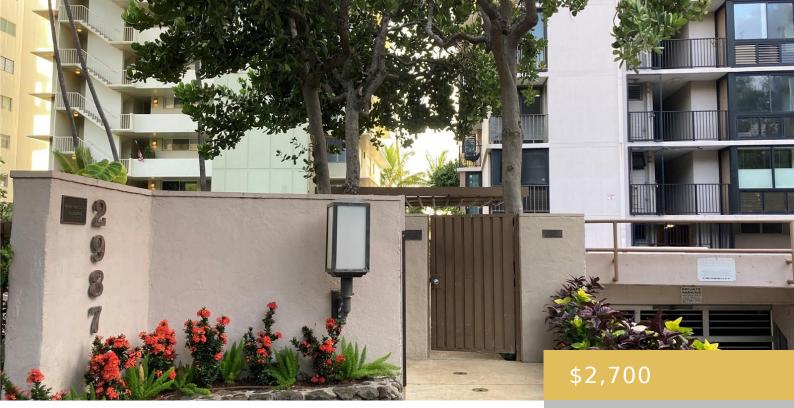

## 2987 KALAKAUA AVENUE HONOLULU OAHU 96815

https://goldseai.com

FULLY furnished top floor Diamond Head Gold Coast Studio Unit offers all furnishings – just bring your suitcase. Open floor plan. Unit is light-filled, cool and breezy. Peek a boo ocean view. Ocean front building, near silver ladder into the ocean. Swim, snorkel, surf, SUP, fish from your back door! [...]

## **Building Details**

Parking: Street Building Name: 2987 Kalakaua

ArchitecturalStyle: Low-Rise 6 or Less Stories Stories: 7

Year Remodeled: 2015