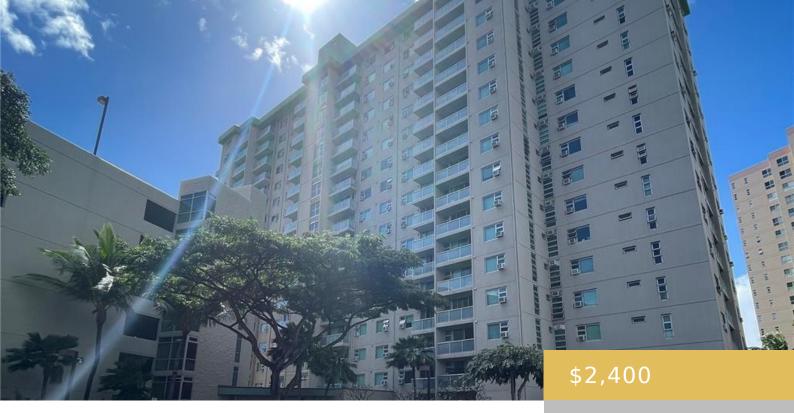

## 3009 ALA MAKAHALA PLACE HONOLULU OAHU 96818

https://goldseai.com

Country Club Village 6 ~ 2 bedroom, 1 bath on the 10th floor. Approx. 750 sq. ft. of interior living space. Appliances include: refrigerator, range/oven, disposal, washer/dryer. Window AC, ceiling fan, and blinds in each room. Lanai with mountain views. Well-maintained building with swimming pool, recreation area, resident manager, security [...]

## **Building Details**

Parking: Covered - 2, Garage, Guest, Unassigned Building Name: Country Club Village 6

ArchitecturalStyle: High-Rise 7+ Stories