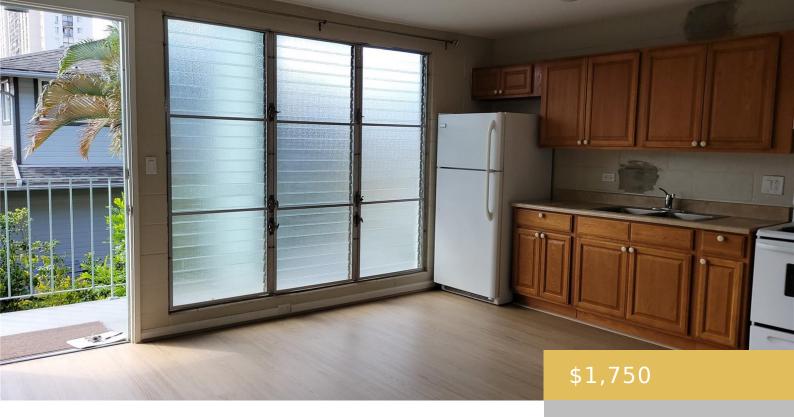

## **3016 DATE STREET HONOLULU OAHU 96816**

https://goldseai.com

Gated community in a small apartment building with 1 parking stall. Well kept and clean. Washer/dryer on property. Ceiling fan and window ac unit. Easy access to Waikiki, golf course, busline and shops. Sorry, no pets, smoking or vaping allowed. \$12.00 application fee per adult over 18 years old. Available [...]

- 1 bed
- 1 hath
- Renta
- Active

**ArchitecturalStyle:** Low-Rise 6 or Less Stories, Walk-Up

• 550 sq ft

## Amenities & Features

Parking Total:  $\boldsymbol{1}$ 

Pets Allowed: No

Features: Sewer, Trash,

Water

**Security Features:** Gated Community, Key

**Amenities:** AC Window Unit, Auto Garage Door Opener, Cable TV, Ceiling Fan, Range Hood, Range/Oven, Refrigerator, Single

Level, Smoke Detector