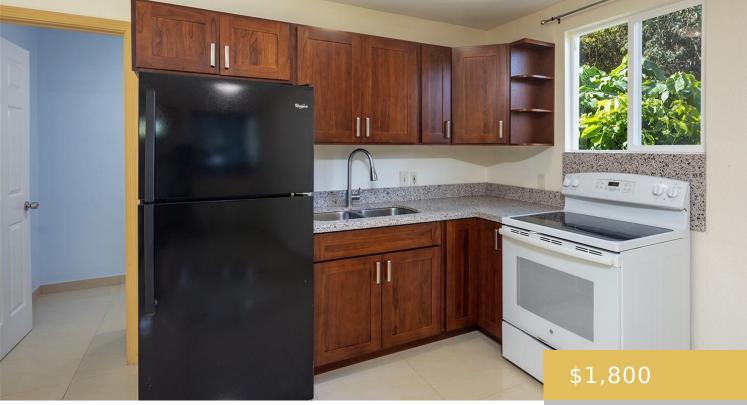

### 3037 KAHALOA DRIVE HONOLULU OAHU 96822

https://goldseai.com

Highly desirable 1 bdr with den in Manoa. Completely remodeled featuring a large living room and open kitchen. Electricity and water are included. 1 open pkg included. Community washer/dryer onsite. Prime location close to shopping centers, schools, UH, and freeway access. 1 small pet considered under 25 lbs. NO VIRTUAL [...]

### Parking Total: 1

**Amenities:** Community Laundry, Disposal, Range/Oven, Refrigerator, Smoke Detector