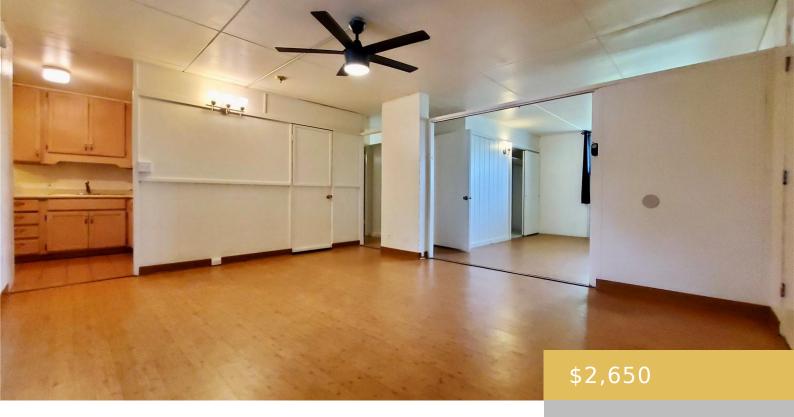

## **3045 PUALEI CIRCLE HONOLULU OAHU 96815**

https://goldseai.com

Bright and breezy 2 bedroom, 1 bath, end unit with large lanai at the foothills of Diamond Head. Desirable location near Waikiki, Kapiolani Park, beaches, shopping, dining, entertainment, schools and public transportation. Features upgraded appliances, screened in patio, large living room, and storage. Comes with 1 open assigned parking stall. [...]

## **Amenities & Features**

**Parking Total:** 1 **Security Features:** Key

Pets Allowed: No Amenities: Blinds, Cable TV, Ceiling Fan, Community Laundry,

Corner/End, Dishwasher, Disposal, Drapes, Even# Unit, Full Bath on 1st Floor, Ground Floor Unit, Lanai, Patio/Deck, Pool on Property, Range Hood, Range/Oven, Refrigerator, Single Level, Smoke Detector, Storage