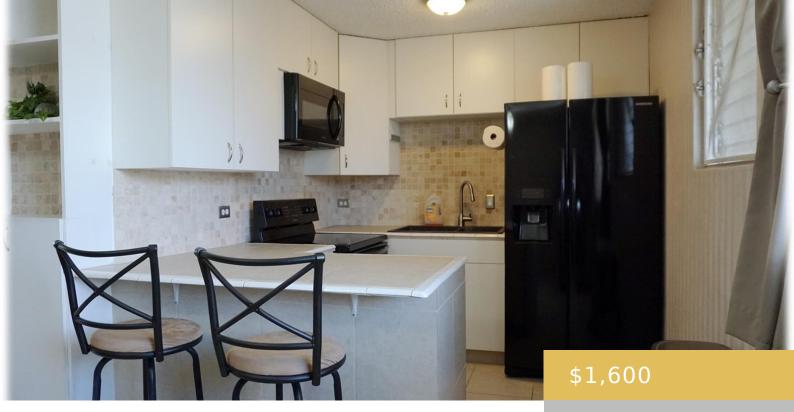

## 3052 ALA ILIMA STREET HONOLULU OAHU 96818

https://goldseai.com

2 bedroom 1 bath unit on the 3rd (top) floor of Ilima Gardens, a secured walk-up building. AC in both bedrooms, Panasonic 60" plasma TV, Panasonic soundbar, breakfast counter with 2 bar stools, 1 covered assigned parking space. ceramic tile throughout, washer and dryer on each floor. Great location near [...]

## **Amenities & Features**

**Parking Total:** 1 **Security Features:** Key

Pets Allowed: No Amenities: AC Window Unit, Book Shelves, Ceiling Fan, Drapes,

Microwave Hood, None, Range/Oven, Refrigerator

Features: Sewer, Water