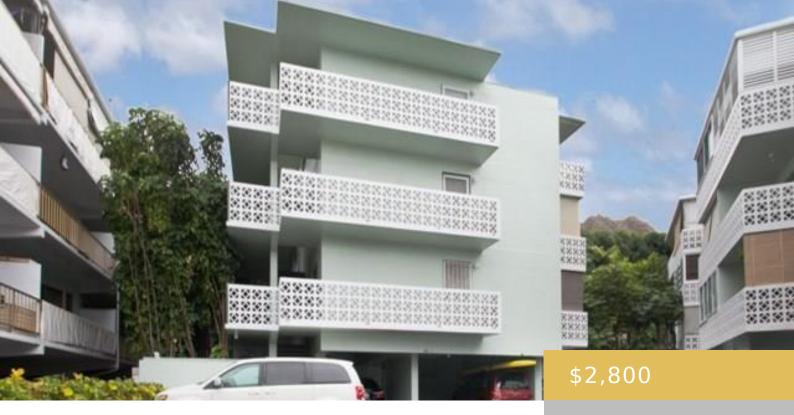

## **3061 PUALEI CIRCLE HONOLULU OAHU 96815** https://goldseai.com

Located at the base of world famous Diamond Head, this 2 bedroom, 1 bath unit has laminate flooring, full kitchen with a dishwasher, microwave, stove, oven, refrigerator and freezer. Granite countertops and a window AC. Ceiling Fans in all of the rooms. The bathroom has a shower, newly installed toilet, [...]

# **Building Details**

Parking: Assigned, Open - 1 Stories: 3 ArchitecturalStyle: Walk-Up Year Remodeled: 2019