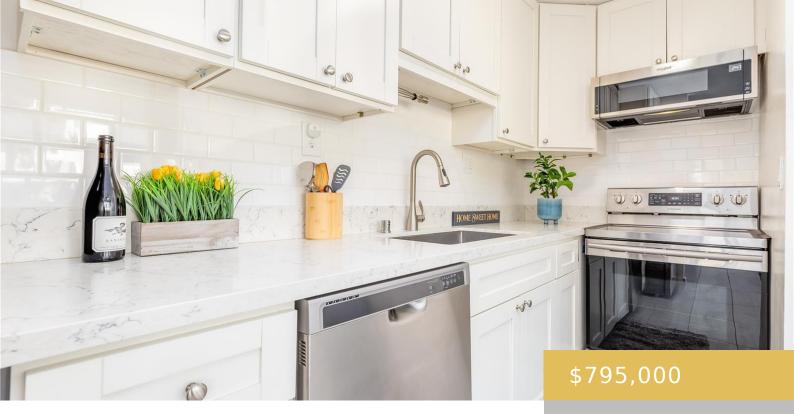

## **3083 PUALEI CIRCLE HONOLULU OAHU 96815**

https://goldseai.com

Welcome to Diamond Head at Pualei Circle! This recently renovated 1-bedroom, 1-bathroom condo features a modern kitchen and updated bathroom, offering a contemporary feel throughout its spacious 751 sq ft interior – rare for a 1 bedroom unit. Plus, enjoy an impressive 605 sq ft outdoor area, complete with a [...]