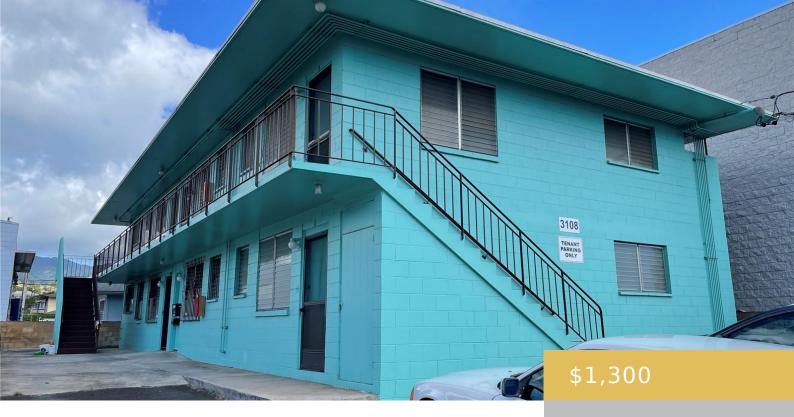

## 3108 MOKIHANA STREET HONOLULU OAHU 96816

https://goldseai.com

Kapahulu – One bedroom, one bathroom ground floor unit in a two-story building. Great location! Within walking distance of shops, eateries and the bus line. Approx. 391 sq. ft. Appliances include: gas range/oven, refrigerator. Washer and dryer hook-up available. One assigned parking stall. No pets. No smoking. Initial term of [...]

## **Building Details**

Parking: Assigned, Open - 1 ArchitecturalStyle: Walk-Up

Stories: 2