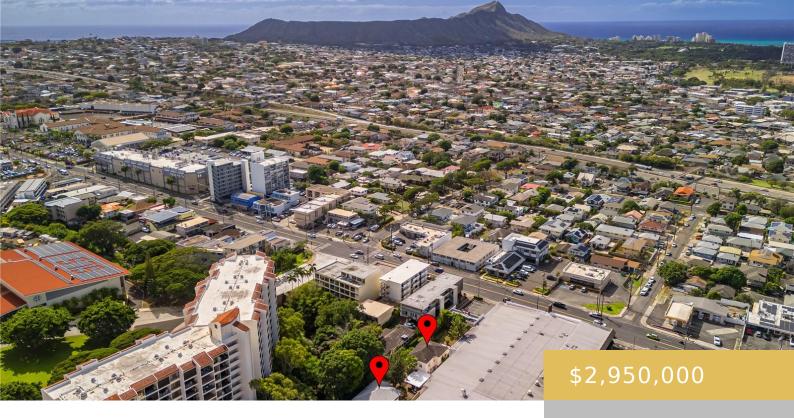

## 3110 WAIALAE AVENUE HONOLULU OAHU 96816

https://goldseai.com

Don't miss this rare investment opportunity. Commercial Zoned B-2 with two buildings occupied by tenants. Great location on Waialae Ave next to City Mill. 12,685 sq ft of land. The possibilities are endless. Offered for sale is also neighboring TMK 1-3-3-002-053-0000. Also listed as Single Family – See MLS 202426741.