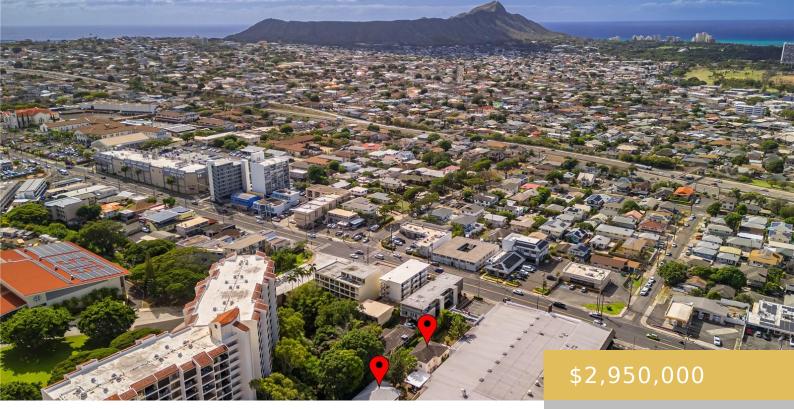

## 3110 WAIALAE AVENUE HONOLULU OAHU 96816

https://goldseai.com

Don't miss this rare investment opportunity. Commercial Zoned B-2 with two buildings occupied by tenants. Great location on Waialae Ave next to City Mill. 12,685 sq ft of land. The possibilities are endless. Offered for sale is also neighboring TMK 1-3-3-002-053-0000. Also listed as Commercial – See MLS 202425884.