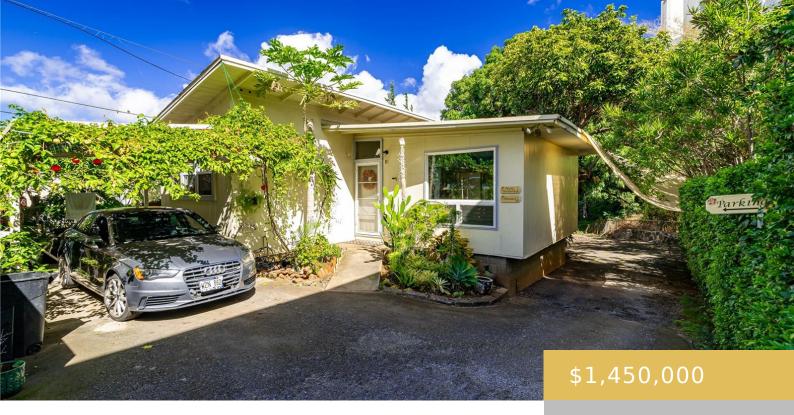

## 3116 WAIALAE AVENUE HONOLULU OAHU 96816

https://goldseai.com

Rare investment Opportunity. Commercial Zoned B-2. Great location on Waialae Ave near City Mill. 8,041 sq ft of land. Home is currently occupied by tenants on month to month lease. Also offered for sale is neighboring TMK 1-3-3-002-041-0000. The possibilities are endless! Also listed as Commercial – See MLS 202425883.

## **Building Details**

Exterior material: Concrete, Wood Frame

Parking: 3 Car+, Carport, Driveway

ArchitecturalStyle: Detach Single Family

**Roof:** Asphalt Shingle

Building Name: na